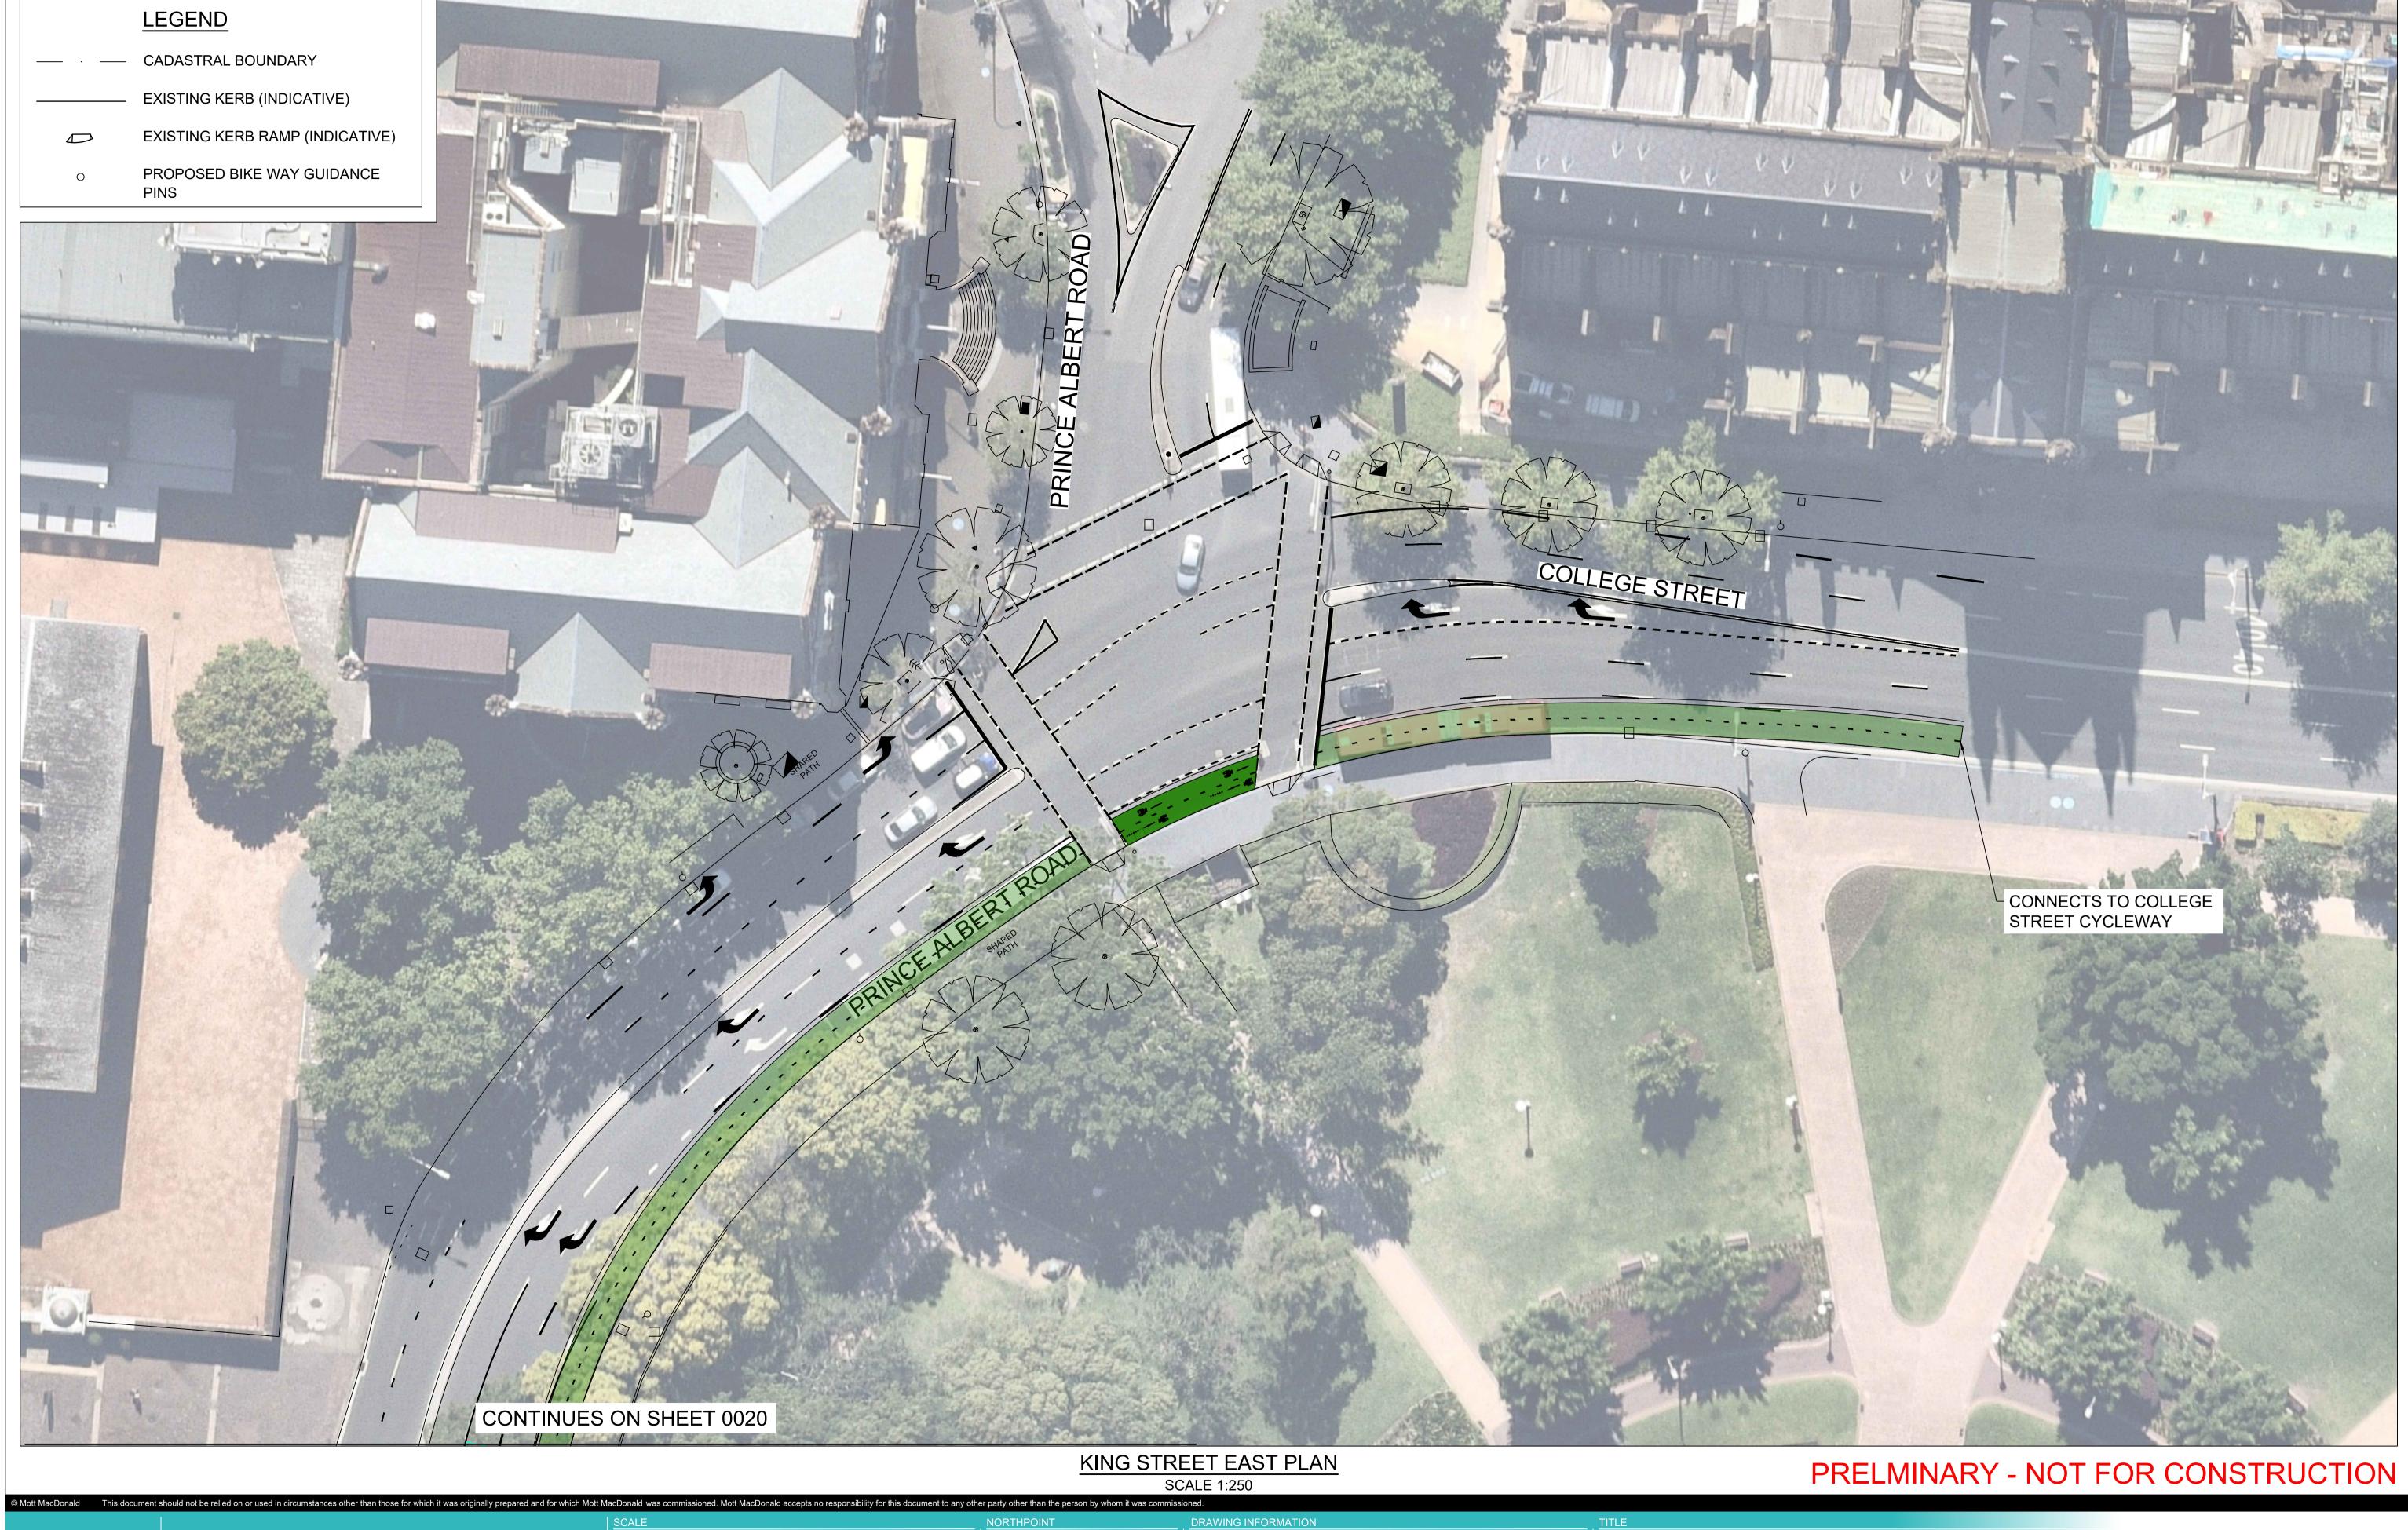

P1 23/11/2021ISSUE FOR INFORMATIONBTDFRevDateDescriptionCh'k'dApp'd

0 12.5m 25m :250

DRAWING INFORMATION

Drawn: B. Townsend
Designed: W. Phan
Checked: B. Townsend
Approved: D. Fettell

DRAWING NUMBER
426194-MMD-SK-XX-DR-C-0021

City of Sydney Council
King Street East
Concept Design Cycle Path
General Arrangement
Sheet 2